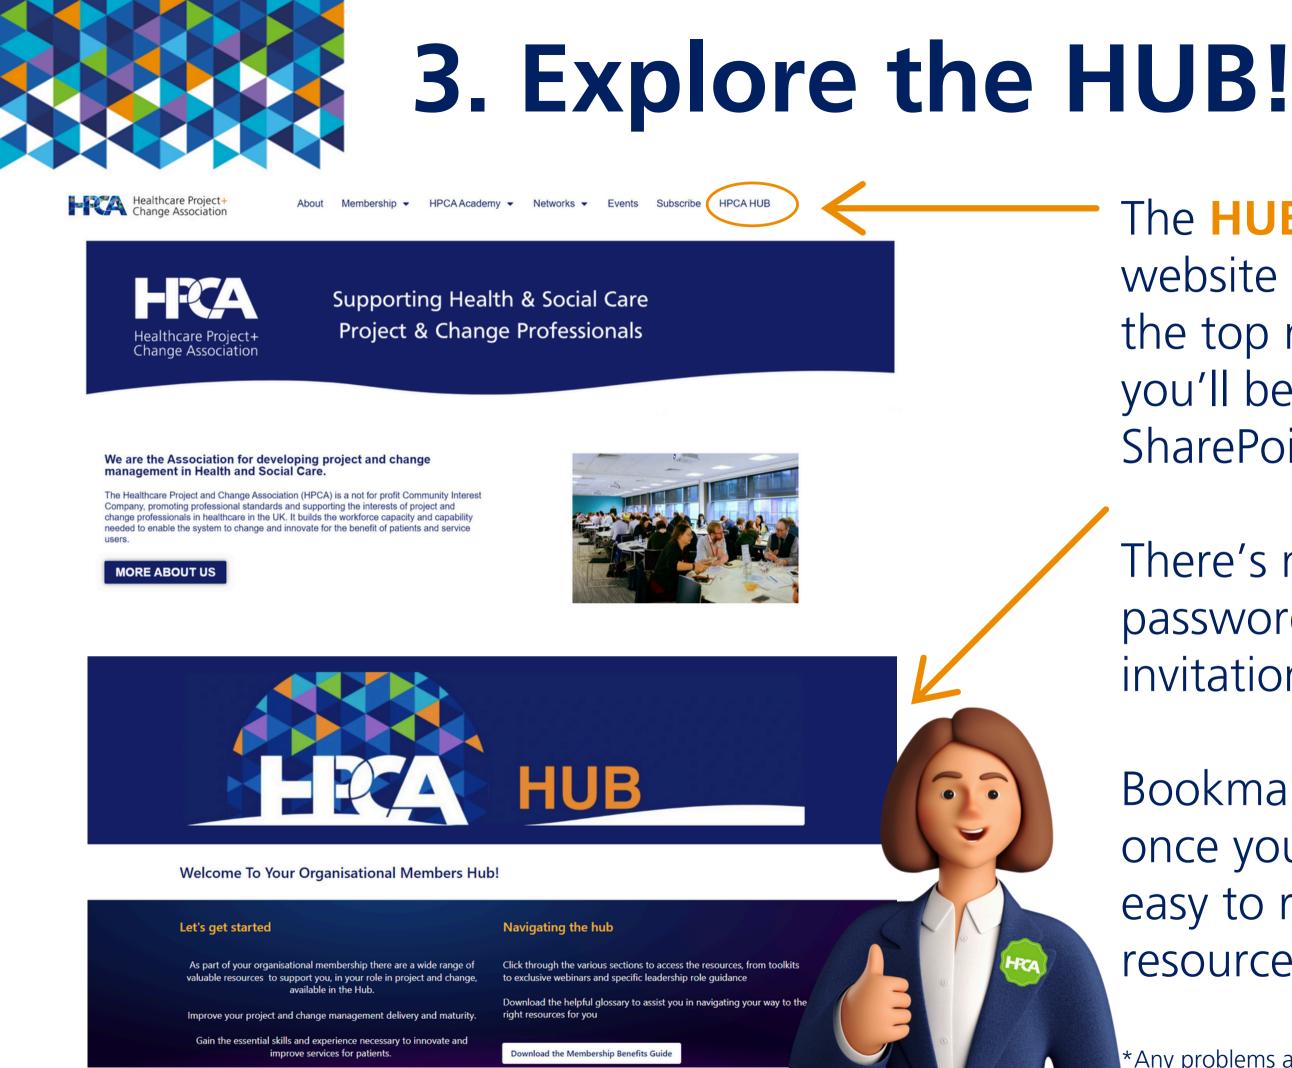

The HUB is accessed via the website - click on the button on the top right of the menu and you'll be taken to our HUB on SharePoint.

There's no need to set up a password - you'll receive an invitation email granting access.

Bookmark the **HUB** homepage once you have access and make it easy to return straight to the resources.

\*Any problems accessing the HUB, contact us here!