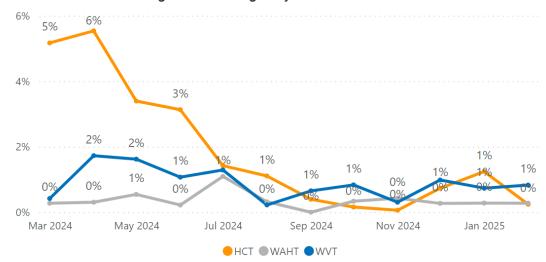

| 5.5%     | 5.6%     | 0.1%  |  |
|              | turnover | 11.5%    | 11.3%  | -0.3% | 11.0%    | 10.5%     | -0.5% | 11.0%    | 10.4%     | -0.6% | 11.0%    | 9.9%     | -1.1% |  |
|              | WVT      |          |        |       |          |           |       |          |           |       |          |          |       |  |
|              | sickness | 5.2%     | 5.0%   | -0.3% | 5.0%     | 5.1%      | 0.1%  | 5.0%     | 5.1%      | 0.1%  | 5.0%     | 5.1%     | 0.1%  |  |
|              | turnover | 9.9%     | 10.4%  | 0.6%  | 9.0%     | 9.4%      | 0.3%  | 9.0%     | 9.7%      | 0.7%  | 9.0%     | 9.1%     | 0.1%  |  |

### Workforce (%)





## **Agency Shifts - Current Year**



# **Workforce Agency Shifts - Trusts Comparison**





#### Off Framework Usage of Total Agency



#### Above Cap Agency Use Of Total Agency



### **Report References**

### Author - Oliver Hand (oliver.hand@nhs.net)

Next Review Date - May 2024

#### **Data Source:**

All actuals data contained is sourced from acute provider PWR returns. Plans are sourced from ICS annual planning data.

#### **Known Issues:**

None Currently

### <u>Glossary</u>

'Clinical' / 'Non-Clinical' is defined as follows:

'Non-Clinical' is PWR 'Infrastructure Support' + 'Other'. All remaining groups are set to 'Clinical'.

Substantive / Agency / Bank groupings all mirror the categories on the PWR.