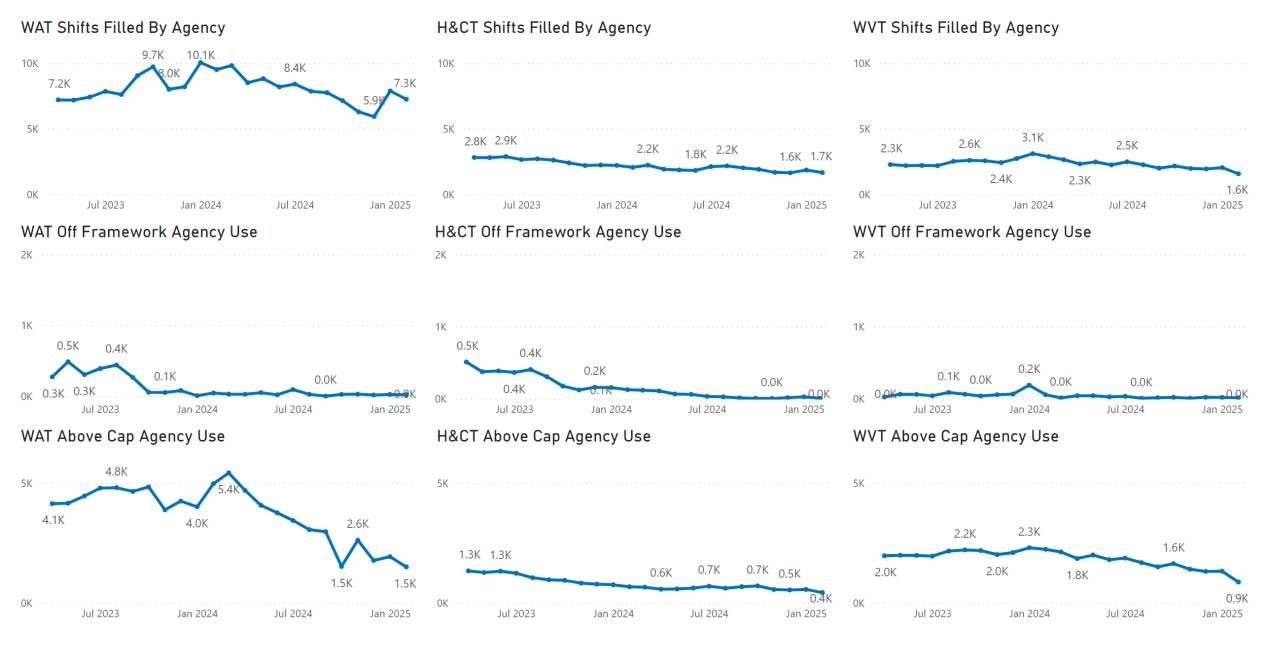

## **Agency Shifts - Current Year**

# **Workforce Agency Shifts - Trusts Comparison**

#### Off Framework Usage of Total Agency

#### Above Cap Agency Use Of Total Agency