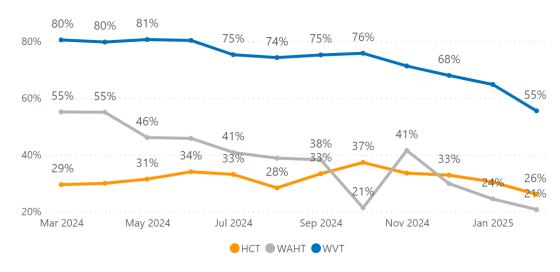

| turnover | 11.5%    | 11.3%  | -0.3% | 11.0%    | 10.5%     | -0.5% | 11.0%    | 10.4%     | -0.6% | 11.0%    | 9.9%     | -1.1% |  |
|              | WVT      |          |        |       |          |           |       |          |           |       |          |          |       |  |
|              | sickness | 5.2%     | 5.0%   | -0.3% | 5.0%     | 5.1%      | 0.1%  | 5.0%     | 5.1%      | 0.1%  | 5.0%     | 5.1%     | 0.1%  |  |
|              | turnover | 9.9%     | 10.4%  | 0.6%  | 9.0%     | 9.4%      | 0.3%  | 9.0%     | 9.7%      | 0.7%  | 9.0%     | 9.1%     | 0.1%  |  |

### Workforce (%)





## **Agency Shifts - Current Year**



# **Workforce Agency Shifts - Trusts Comparison**





#### Off Framework Usage of Total Agency



#### Above Cap Agency Use Of Total Agency



### **Report References**

### Author - Oliver Hand (oliver.hand@nhs.net)

Next Review Date - May 2024

#### **Data Source:**

All actuals data contained is sourced from acute provider PWR returns. Plans are sourced from ICS annual planning data.

#### **Known Issues:**

None Currently

### <u>Glossary</u>

'Clinical' / 'Non-Clinical' is defined as follows:

'Non-Clinical' is PWR 'Infrastructure Support' + 'Other'. All remaining groups are set to 'Clinical'.

Substantive / Agency / Bank groupings all mirror the categories on the PWR.