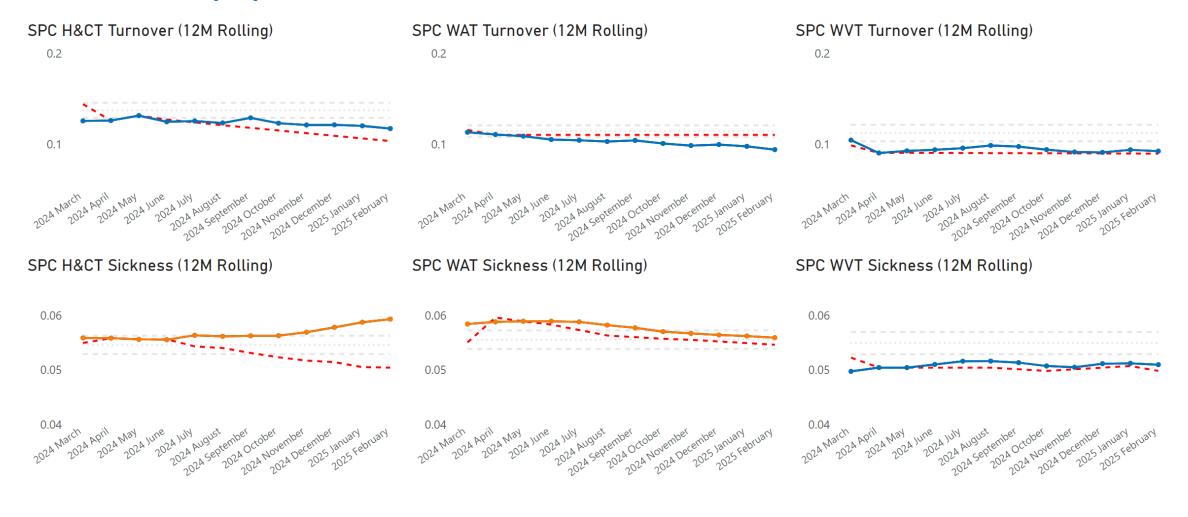

### **Workforce KPI Trend - Last 4 Quarters**

| Yea          | ar       | 2024     |        |       |          |           |       |          |           |       |          |          |       |  |
|--------------|----------|----------|--------|-------|----------|-----------|-------|----------|-----------|-------|----------|----------|-------|--|
| Month        |          | March Ju |        |       | June     | June Sept |       |          | September |       |          | December |       |  |
| Organisation |          | PlanPerc | Actual | Var   | PlanPerc | Actual    | Var   | PlanPerc | Actual    | Var   | PlanPerc | Actual   | Var   |  |
|              | H&CT     |          |        |       |          |           |       |          |           |       |          |          |       |  |
|              | sickness | 5.5%     | 5.6%   | 0.1%  | 5.6%     | 5.6%      | -0.0% | 5.3%     | 5.6%      | 0.3%  | 5.1%     | 5.8%     | 0.6%  |  |
|              | turnover | 14.4%    | 12.5%  | -1.8% | 12.7%    | 12.4%     | -0.3% | 11.8%    | 12.9%     | 1.1%  | 10.9%    | 12.1%    | 1.2%  |  |
|              | WAT      |          |        |       |          |           |       |          |           |       |          |          |       |  |
|              | sickness | 5.5%     | 5.8%   | 0.3%  | 5.8%     | 5.9%      | 0.1%  | 5.6%     | 5.8%      | 0.2%  | 5.5%     | 5.6%     | 0.1%  |  |
|              | turnover | 11.5%    | 11.3%  | -0.3% | 11.0%    | 10.5%     | -0.5% | 11.0%    | 10.4%     | -0.6% | 11.0%    | 9.9%     | -1.1% |  |
|              | WVT      |          |        |       |          |           |       |          |           |       |          |          |       |  |
|              | sickness | 5.2%     | 5.0%   | -0.3% | 5.0%     | 5.1%      | 0.1%  | 5.0%     | 5.1%      | 0.1%  | 5.0%     | 5.1%     | 0.1%  |  |
|              | turnover | 9.9%     | 10.4%  | 0.6%  | 9.0%     | 9.4%      | 0.3%  | 9.0%     | 9.7%      | 0.7%  | 9.0%     | 9.1%     | 0.1%  |  |

### Workforce (%)