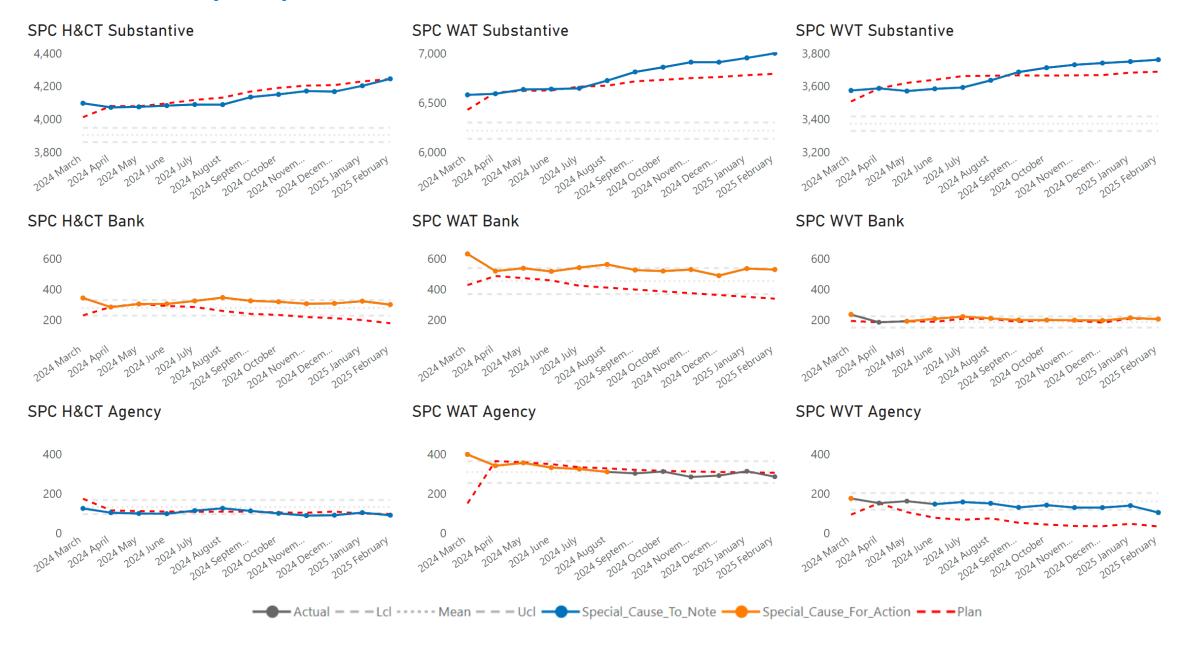

## **Workforce (wte) Trend - Last 4 Quarters**

| Year         | 2024   |        |     |        |        |     |         |        |     |        |        |     |
|--------------|--------|--------|-----|--------|--------|-----|---------|--------|-----|--------|--------|-----|
| Month        | March  |        |     | June   |        |     | Septemb | oer    |     | Decemb | er     |     |
| Organisation | Plan   | Actual | Var | Plan   | Actual | Var | Plan    | Actual | Var | Plan   | Actual | Var |
| □ Н&СТ       | 4,412  | 4,562  | 151 | 4,493  | 4,482  | -11 | 4,513   | 4,568  | 55  | 4,523  | 4,562  | 39  |
| agency       | 173    | 124    | -49 | 108    | 97     | -11 | 108     | 111    | 4   | 108    | 90     | -18 |
| bank         | 228    | 343    | 115 | 290    | 304    | 14  | 238     | 323    | 85  | 209    | 306    | 97  |
| substantive  | 4,011  | 4,096  | 85  | 4,095  | 4,081  | -13 | 4,167   | 4,133  | -34 | 4,206  | 4,166  | -40 |
| <b>□ WAT</b> | 7,002  | 7,607  | 605 | 7,429  | 7,484  | 55  | 7,432   | 7,638  | 206 | 7,430  | 7,688  | 259 |
| agency       | 149    | 397    | 248 | 348    | 331    | -17 | 319     | 301    | -18 | 308    | 290    | -18 |
| bank         | 427    | 633    | 206 | 458    | 517    | 59  | 398     | 526    | 129 | 362    | 490    | 128 |
| substantive  | 6,426  | 6,577  | 151 | 6,623  | 6,636  | 14  | 6,715   | 6,810  | 95  | 6,759  | 6,908  | 149 |
| <b>□ WVT</b> | 3,790  | 3,981  | 191 | 3,900  | 3,934  | 33  | 3,901   | 4,012  | 110 | 3,881  | 4,061  | 181 |
| agency       | 92     | 174    | 82  | 76     | 146    | 69  | 51      | 129    | 78  | 33     | 128    | 95  |
| bank         | 191    | 233    | 42  | 186    | 205    | 19  | 185     | 197    | 12  | 180    | 194    | 13  |
| substantive  | 3,506  | 3,573  | 67  | 3,638  | 3,583  | -55 | 3,665   | 3,685  | 21  | 3,667  | 3,740  | 73  |
| Total        | 15,204 | 16,150 | 947 | 15,822 | 15,900 | 78  | 15,846  | 16,217 | 371 | 15,833 | 16,312 | 479 |
|              |        |        |     |        |        |     |         |        |     |        |        |     |
| Year         | 2024   |        |     |        |        |     |         |        |     |        |        |     |
| Month        | March  |        |     | June   |        |     | Septeml | ber    |     | Decemb | er     |     |
| Organisation | Plan   | Actual | Var | Plan   | Actual | Var | Plan    | Actual | Var | Plan   | Actual | Var |
| □ Н&СТ       | 4,412  | 4,562  | 151 | 4,493  | 4,482  | -11 | 4,513   | 4,568  | 55  | 4,523  | 4,562  | 39  |
| Clinical     | 3,363  | 3,464  | 101 | 3,405  | 3,393  | -12 | 3,424   | 3,474  | 51  | 3,435  | 3,463  | 28  |
| Non Clinical | 1,049  | 1,099  | 50  | 1,087  | 1,089  | 2   | 1,089   | 1,093  | 4   | 1,088  | 1,099  | 11  |
| □ WAT        | 7,002  | 7,607  | 605 | 7,429  | 7,484  | 55  | 7,432   | 7,638  | 206 | 7,430  | 7,688  | 259 |
| Clinical     | 5,717  | 6,260  | 543 | 6,083  | 6,130  | 47  | 6,086   | 6,255  | 170 | 6,086  | 6,300  | 214 |
| Non Clinical | 1,286  | 1,348  | 62  | 1,346  | 1,355  | 8   | 1,347   | 1,382  | 36  | 1,344  | 1,388  | 44  |
| <b>□ WVT</b> | 3,790  | 3,981  | 191 | 3,900  | 3,934  | 33  | 3,901   | 4,012  | 110 | 3,881  | 4,061  | 181 |
| Clinical     | 2,958  | 3,122  | 163 | 3,045  | 3,077  | 32  | 3,042   | 3,149  | 108 | 3,020  | 3,192  | 172 |
| Non Clinical | 831    | 859    | 28  | 856    | 857    | 1   | 860     | 862    | 3   | 861    | 870    | 9   |
| Total        | 15,204 | 16,150 | 947 | 15,822 | 15,900 | 78  | 15,846  | 16,217 | 371 | 15,833 | 16,312 | 479 |
|              |        |        |     |        |        |     |         |        |     |        |        |     |

### Workforce (wte)